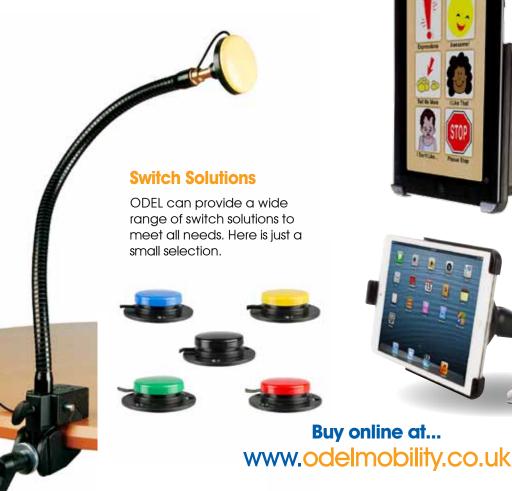

### iPad Mounting Solutions

ODEL have a range of mounting solutions for iPad devices. These range from desktop stands, wheelchair mounts and many more. For more information on our full range, visit us at www. odelmobility.co.uk