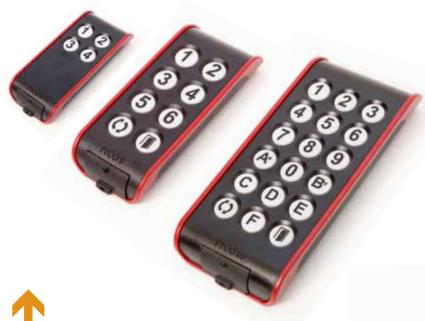

#### **PICOMED Devices**

The PICO 4/8/16 are IR transmitter's with 2 levels and with scanning. They have built in IR-signals and are also able to learn other IR-signals. They come with a 3.5mm mono jack socket, to enable connection of a switch.

With ergonomically designed, soft keys with clearly visible icons and built in finger guide.